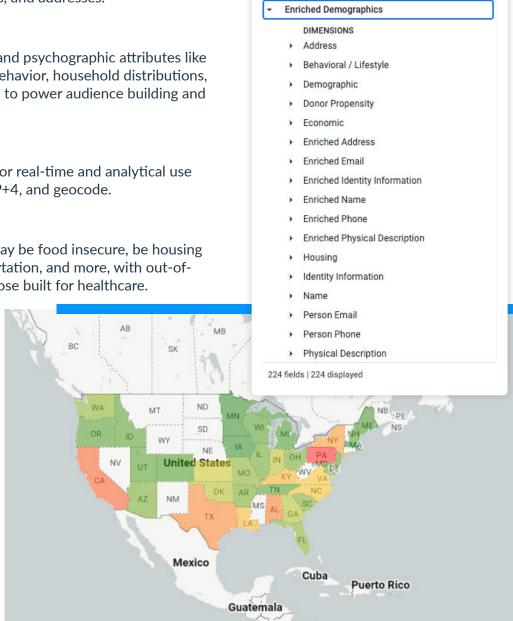

# Gain a wide array of data to complete your view of people and organizations

Powered by our highly curated national datasets and intelligent data science, enrich your 360-degree views of people, organizations, and networks with Verato-supplied attributes to gain more insight, enable more tailored next-best-actions, and understand which patients or members have the highest propensity for needing high-value service lines and products.

#### **Outreach data**

Target patients, members, consumers, and clinicians with better outreach data, like phones, emails, and addresses.

#### Consumer profile data

Gain insight into socioeconomic and psychographic attributes like income levels, charitable donor behavior, household distributions, interests and affinities, and more, to power audience building and drive growth.

#### **Address verification**

CASS-certified verified address, for real-time and analytical use cases, including deliverability, ZIP+4, and geocode.

#### Intelligent data science

Understand which populations may be food insecure, be housing insecure, need access to transportation, and more, with out-of-the-box propensity models, purpose built for healthcare.

#### **Provider network attributes**

Gain insight into affiliations, specialties, practice addresses, and more, to fill in the gaps in your provider data for operational use cases, and to gain provider network intelligence for analytical and strategic use cases.