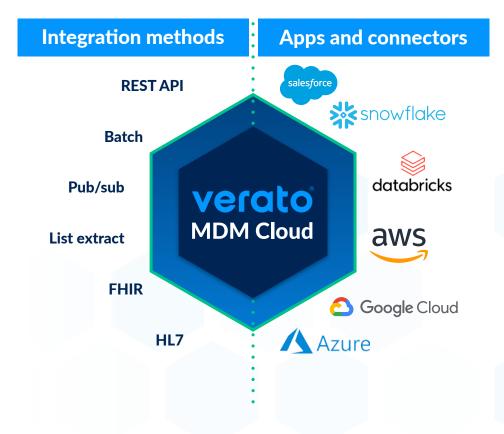

# Frictionless and secure data integration

# Deploy in weeks and quickly integrate with your data

Frictionlessly and securely integrate your disparate systems of record, systems of engagement, and systems of insight — with modern web-services APIs, a multicloud strategy, connectors for HL7® and FHIR®, and prebuilt apps and accelerators for platforms like Salesforce®, Snowflake®, and BigQuery®.

#### **Modern APIs and batch connectors**

Frictionless integration to any application.

#### **Pre-built apps and accelerators**

Pre-built apps and accelerators for Salesforce<sup>®</sup>, Snowflake<sup>®</sup>, BigQuery<sup>®</sup>, and other CRMs and Cloud Data Platforms.

#### **Healthcare connectors**

HL7® and FHIR® ensure seamless integration with EHRs like Epic®, Oracle Health®, Athenahealth®, Allscripts®, and others.

#### **Outbound notifications**

A modern publish/subscribe architecture enables automatic data synchronization with downstream systems and enables data sharing for organizations that want to exchange data about their patients, members, clinicians, or other identities with each other.