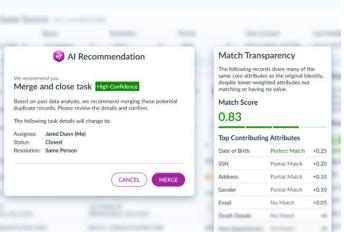

#### Verato Smart Steward™

 Al-powered stewardship delivers even higher and more automated matching accuracy, providing recommendations on stewardship and governance decisions.

#### Verato Match Tiers™

- Works in tandem with Verato Referential Matching to maintain match integrity even when integrating and matching data from sources that are less trusted, less complete, or have lower quality.
- Without Verato Match Tiers, organizations would have to choose between either sacrificing their match integrity, not integrating lower quality sources into their MDM, or having multiple additional "single sources of truth" outside of their MDM that use different matching algorithms.