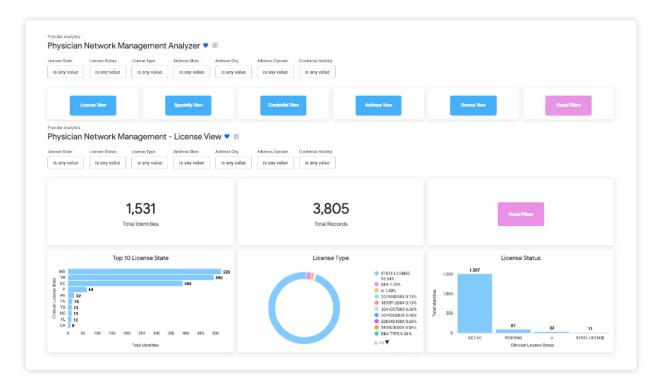

#### **Provider network attributes**

Gain insight into affiliations, specialties, practice addresses, and more, to fill in the gaps in your provider data for operational use cases, and to gain provider network intelligence for analytical and strategic use cases.

#### **Provider network intelligence**

 Verato hMDM™ enables you to understand affiliation and service volume information for more accurate network analytics. Analyze provider networks and referral patterns across not only your mastered data, but across entire service geographies.