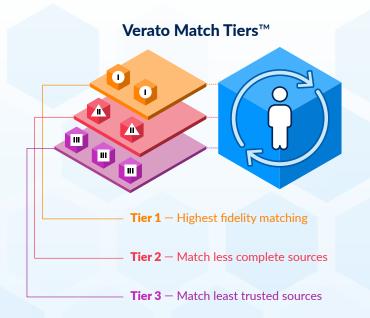

#### Verato Match Tiers™

- Works in tandem with Verato Referential Matching to maintain match integrity even when integrating and matching data from sources that are less trusted, less complete, or have lower quality.
- Without Verato Match Tiers, organizations would have to choose between either sacrificing their match integrity, not integrating lower quality sources into their MDM, or having multiple additional "single sources of truth" outside of their MDM that use different matching algorithms.