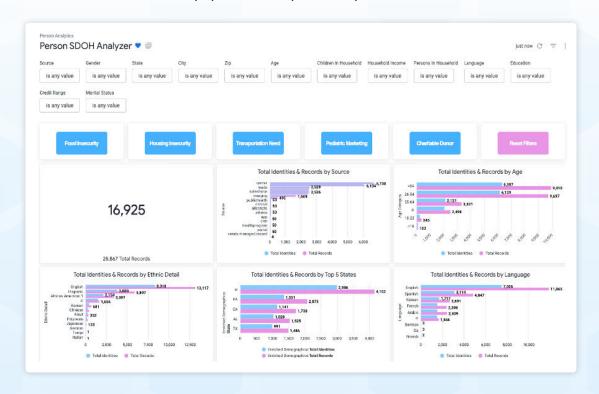

#### Intelligent data science

Understand which populations may be food insecure, be housing insecure, need access to transportation, and more, with out-of-the-box propensity models, purpose built for healthcare.

 Pre-built, out-of-the-box analytic models that leverage your own master data and Verato's enrichment data to deliver insight into your populations.

- Understand which populations are food or housing insecure, which populations have a higher propensity to donate, which populations are in your target growth zip codes and even which populations have the highest propensity for needing high-value service lines and products.
- Gain better outreach data for these populations to power acquisition and retention.