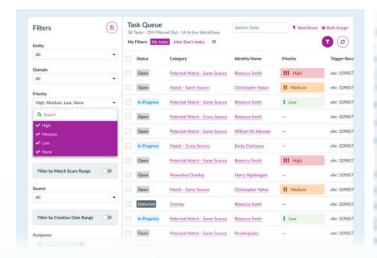

# AI-powered data governance

- Pre-built healthcare data models
- Zero-code extensibility
- Real-time unique ID assignment
- Smarter golden views
- Al-powered governance
- Stewardship workflow orchestration
- Authoring of master data in the UI

# Best-in-class data management, governance, and stewardship – built for the modern age

Verato hMDM™ is purpose-built to deliver value out-of-the-box, with intelligent automation allowing organizations to "set it and forget it." But for organizations that do want fine-grained configurability, management, governance, and stewardship, Verato hMDM™ has modern, powerful workflows and a rich user interface built for the needs of today's administrators, stewards, and analysts.