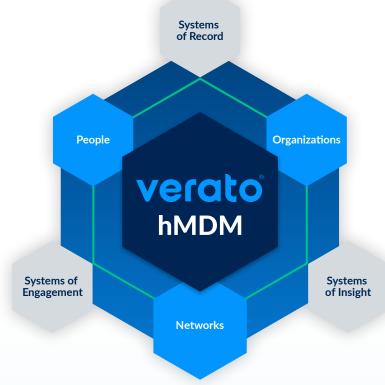

#### The next generation of MDM

Verato hMDM™, the next generation of master data management (MDM), delivers unprecedented identity intelligence by uniquely combining extraordinary identity resolution and enrichment with identity verification, AI-powered data governance, and advanced insights. In stark contrast to other MDM toolsets, Verato re-imagines MDM to be purpose-built and nimble to drive a complete and trusted 360-degree view of people, organizations, and networks across complex ecosystems with unmatched speed to value, enterprise-grade performance, and customer success.

The single source of truth for identity intelligence — delivering complete and trusted 360-degree views of people, organizations and networks across ecosystems. Powering exceptional experiences everywhere by solving the problem that drives everything else — knowing who is who.

Data is often trapped in silos across disconnected systems of record such as ERPs and EHRs, systems of engagement such as CRMs, and systems of insight such as cloud data platforms. These systems cannot integrate seamlessly without a single source of truth for identity, making it impossible to share and consume complete and trusted 360-degree views of people, organizations, and networks.