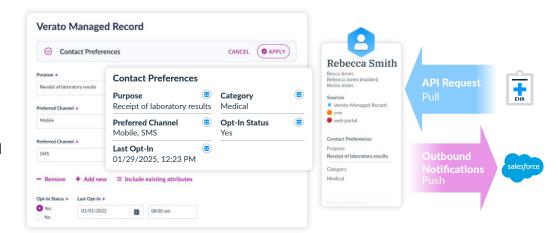

#### **Outbound notifications**

A modern publish/subscribe architecture enables automatic data synchronization with downstream systems and enables data sharing for organizations that want to exchange data about their patients, members, clinicians, or other identities with each other.

#### Verato Managed Records™

- Author and govern master data directly in the Verato user interface.
- For example, edit a patient's consent and preferences data, or centrally manage and update a provider's data.