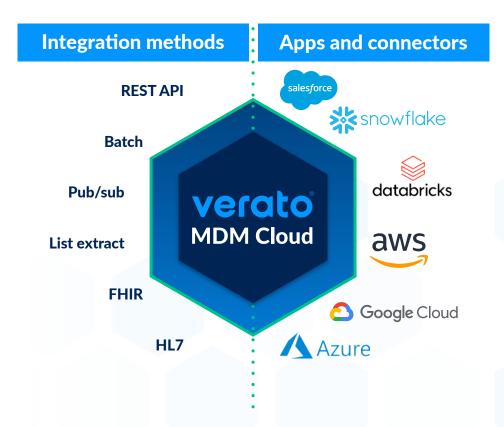

# Frictionless and secure data integration

## Deploy in weeks and quickly integrate with your data

Frictionlessly and securely integrate your disparate systems of record, systems of engagement, and systems of insight — with modern web-services APIs, a multi-cloud strategy, industry-specific connectors for HL7® and FHIR®, and pre-built apps and accelerators for platforms like Salesforce®, Snowflake®, and BigQuery®.

#### **Modern APIs and batch connectors**

Frictionless integration to any application.

#### **Pre-built apps and accelerators**

Pre-built apps and accelerators for Salesforce<sup>®</sup>, Snowflake<sup>®</sup>, BigQuery<sup>®</sup>, and other CRMs and Cloud Data Platforms.

#### **Industry-specific connectors**

For healthcare organizations, HL7® and FHIR® ensure seamless integration with EHRs like Epic®, Oracle Health®, Athenahealth®, Allscripts®, and others.

#### **Outbound notifications**

A modern publish/subscribe architecture enables automatic data synchronization with downstream systems and enables data sharing for organizations that want to exchange data about their customers, patients, members, clinicians, or other identities with each other.