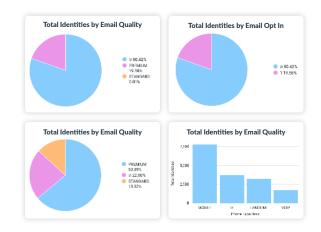

## Actionable analytics, reporting, and intelligence

Verato MDM Cloud<sup>™</sup> delivers unprecedented intelligence about people, organizations, and networks to power customer acquisition, retention, and business development strategies. From interactive reports about data quality, to pre-built propensity models for your populations, and even out-of-the-box insights into healthcare provider networks and affiliations, Verato MDM Cloud<sup>™</sup> goes beyond simply mastering data to truly delivering data intelligence.

#### **Verato Cohort Analyzer**<sup>™</sup>

- A powerful reporting and insights layer that enables you to understand and activate master data by creating, analyzing, and extracting cohorts of people and organizations.
- Deeply integrated with Verato enrichment data to enable smarter audience segmentation and more effective outreach.

 Pre-built, out-of-the-box analytic models that leverage your own master data and Verato's enrichment data to deliver insight into your populations.

- Understand which populations are food or housing insecure, which populations have a higher propensity
  to donate, which populations are in your target growth zip codes and even which populations have the
  highest propensity for needing high-value service lines and products.
- Gain better outreach data for these populations to power customer acquisition and retention.