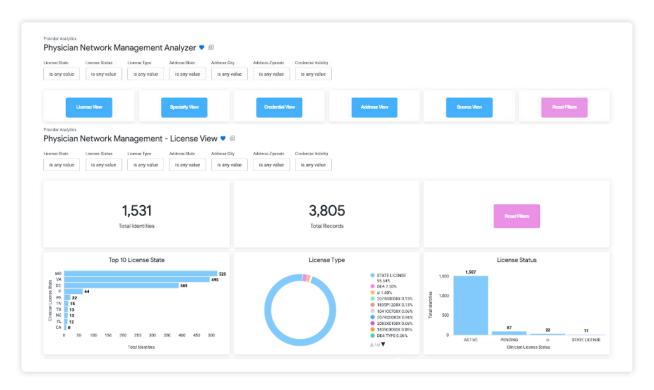

#### **Clinician-specific attributes**

Gain insight into affiliations, specialties, practice addresses, and more, to fill in the gaps in your provider data for operational use cases, and to gain provider network intelligence for analytical and strategic use cases.

#### **Provider network intelligence**

• For healthcare organizations, Verato MDM Cloud™ enables you to understand affiliation and service volume information for more accurate network analytics. Analyze provider networks and referral patterns across not only your mastered data, but across entire service geographies.