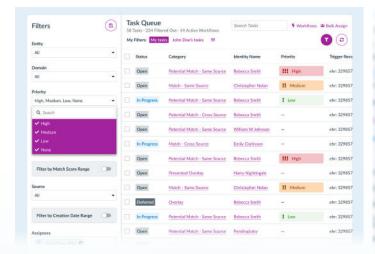

# AI-powered data governance

- Pre-built industry data models
- Zero-code extensibility
- Real-time unique ID assignment
- Smarter golden views
- Al-powered governance
- Stewardship workflow orchestration
- Authoring of master data in the UI

## Best-in-class data management, governance, and stewardship – built for the modern age

Verato MDM Cloud<sup>™</sup> is purpose-built to deliver value out-of-the-box, with intelligent automation allowing organizations to "set it and forget it." But for organizations that do want fine-grained configurability, management, governance, and stewardship, Verato MDM Cloud<sup>™</sup> has modern, powerful workflows and a rich user interface built for the needs of today's administrators, stewards, and analysts.

#### Verato Entity 360™

- A robust data model and configurable user experience that enables more holistic 360-degree views of people and organizations.
- Incorporates your own mastered data and Verato's native enrichment data.
- Includes pre-built data models for different industries and data domains, with zero-code extensibility.

#### **Verato Smart Views™**

- The next-generation of golden records.
- Delivers complete, trusted, enriched, and use-case driven golden views of data and relationships to the
  applications and workflows that need them.

#### Verato Managed Records™

- Author and govern master data directly in the Verato user interface.
- For example, edit a customer's consent and preferences data, or centrally manage and update a provider's data.

#### Verato Smart Steward™

 Al-powered stewardship delivers even higher and more automated matching accuracy, providing recommendations on stewardship and governance decisions.

#### **Verato Relationships**<sup>™</sup>

 Automatically group identities into households, and understand the relationships between entities.