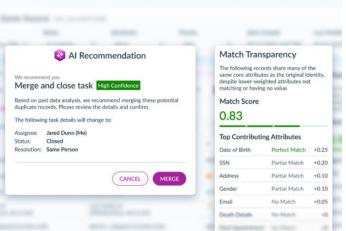

#### Verato Smart Steward™

 Al-powered stewardship delivers even higher and more automated matching accuracy, providing recommendations on stewardship and governance decisions.

#### **Verato Match Tiers™**

- Works in tandem with Verato Referential Matching to maintain match integrity even when integrating and matching data from sources that are less trusted, less complete, or have lower quality.
- Without Verato Match Tiers, organizations would have to choose between either sacrificing their match integrity, not integrating lower quality sources into their MDM, or having multiple additional "single sources of truth" outside of their MDM that use different matching algorithms.

#### **Verato Referential Matching®**

| Identity Record A               | Verato Carbon                                                                        | lder  |
|---------------------------------|--------------------------------------------------------------------------------------|-------|
| NAME<br>Rebecca Smith           | NAME<br>Rebecca Smith<br>Becca Jones-Smith<br>Rebecca Jones                          | R     |
| DOB                             | DOB                                                                                  |       |
| 1981-12-08                      | 1981-12-08                                                                           |       |
| SSN                             | SSN                                                                                  |       |
| _                               | 908-76-5432                                                                          |       |
| PHONE<br>(703) 648-9272         | <b>PHONE</b><br>(703) 648-9272<br>(571) 763-2851<br>(617) 295-8814                   | (6    |
| ADDRESS<br>123 Main St, Anytown | ADDRESS<br>123 Main St, Anytown<br>328 River St, Othercity<br>854 Oak Ln, Cedarville | 854 ( |
|                                 |                                                                                      |       |

Identity Record B

NAME
Rebecca Jones

DOB
—
SSN
908-76-5432
PHONE
(617) 295-8814

ADDRESS
854 Oak Ln, Cedarville

**MATCH** 

 $CLEAR^{\otimes}$  is a registered trademark of Secure Identity, LLC. Neither Verato nor its services are sponsored by, endorsed by or otherwise affiliated with Secure Identity, LLC.