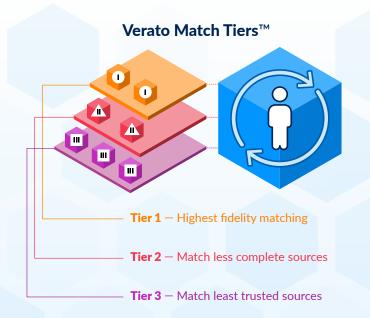

#### **Verato Match Tiers™**

- Works in tandem with Verato Referential Matching to maintain match integrity even when integrating and matching data from sources that are less trusted, less complete, or have lower quality.
- Without Verato Match Tiers, organizations would have to choose between either sacrificing their match integrity, not integrating lower quality sources into their MDM, or having multiple additional "single sources of truth" outside of their MDM that use different matching algorithms.