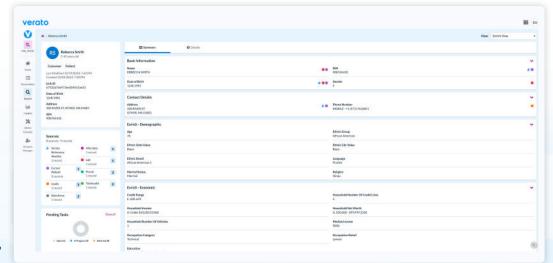

## Best-in-class data management, governance, and stewardship – built for the modern age

Verato MDM Cloud<sup>™</sup> is purpose-built to deliver value out-of-the-box, with intelligent automation allowing organizations to "set it and forget it." But for organizations that do want fine-grained configurability, management, governance, and stewardship, Verato MDM Cloud<sup>™</sup> has modern, powerful workflows and a rich user interface built for the needs of today's administrators, stewards, and analysts.

#### Verato Entity 360™

- A robust data model and configurable user experience that enables more holistic 360-degree views of people and organizations.
- Incorporates your own mastered data and Verato's native enrichment data.
- Includes pre-built data models for different industries and data domains, with zero-code extensibility.

#### **Verato Smart Views™**

- The next-generation of golden records.
- Delivers complete, trusted, enriched, and use-case driven golden views of data and relationships to the
  applications and workflows that need them.

#### Verato Managed Records™

- Author and govern master data directly in the Verato user interface.
- For example, edit a customer's consent and preferences data, or centrally manage and update a provider's data.