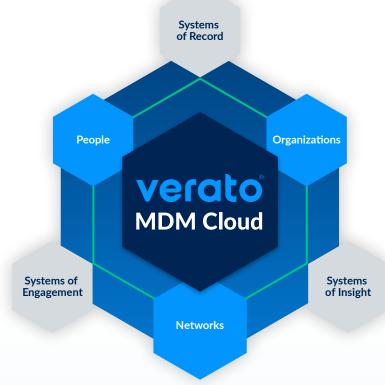

#### The next generation of MDM

Verato MDM Cloud<sup>™</sup>, the next generation of master data management (MDM), delivers unprecedented identity intelligence by uniquely combining extraordinary identity resolution and enrichment with identity verification, AI-powered data governance, and advanced insights. In stark contrast to other MDM toolsets, Verato re-imagines MDM to be purpose-built and nimble to drive a complete and trusted 360-degree view of people, organizations, and networks across complex ecosystems with unmatched speed to value, enterprise-grade performance, and customer success.

The single source of truth for identity intelligence — delivering complete and trusted 360-degree views of people, organizations and networks across ecosystems. Powering exceptional experiences everywhere by solving the problem that drives everything else — knowing who is who.

## Why it matters

As digital transformation and AI progress at lightning speed, organizations find themselves data rich and insights poor. Digital transformation's promise to drive better experiences and business performance is falling short.

Data is often trapped in silos across disconnected systems of record such as ERPs and EHRs, systems of engagement such as CRMs, and systems of insight such as cloud data platforms. These systems cannot integrate seamlessly without a single source of truth for identity, making it impossible to share and consume complete and trusted 360-degree views of people, organizations, and networks.