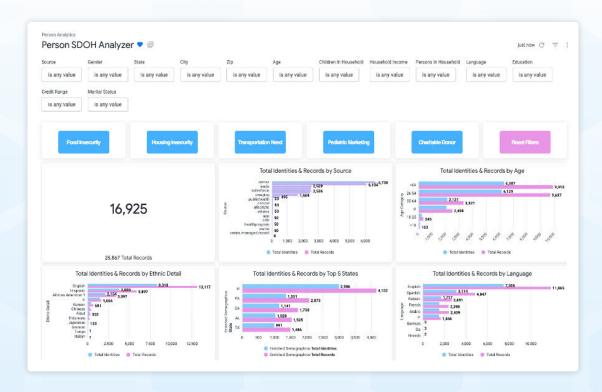

#### Intelligent data science

Understand which populations may be food insecure, be housing insecure, need access to transportation, and more, with out-ofthe-box propensity models, purpose built for different industries.

 Pre-built, out-of-the-box analytic models that leverage your own master data and Verato's enrichment data to deliver insight into your populations.

- Understand which populations are food or housing insecure, which populations have a higher propensity
  to donate, which populations are in your target growth zip codes and even which populations have the
  highest propensity for needing high-value service lines and products.
- Gain better outreach data for these populations to power customer acquisition and retention.