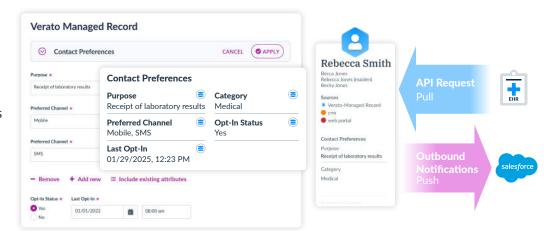

#### Verato Managed Records™

- Author and govern master data directly in the Verato user interface.
- For example, edit a customer's consent and preferences data, or centrally manage and update a provider's data.

#### **Outbound notifications**

A modern publish/subscribe architecture enables automatic data synchronization with downstream systems and enables data sharing for organizations that want to exchange data about their customers, patients, members, clinicians, or other identities with each other.