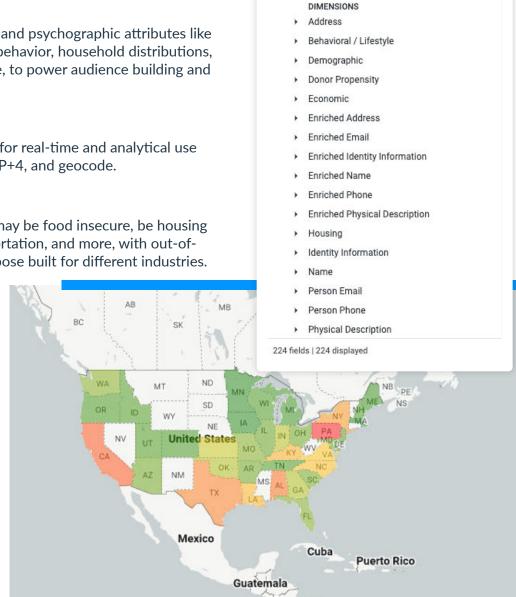

#### Gain a wide array of data to complete your view of people and organizations

Powered by our highly curated national datasets and intelligent data science, enrich your 360-degree views of people, organizations, and networks with Verato-supplied attributes to gain more insight, enable more tailored next-best-actions, and understand which people have the highest propensity for needing high-value service lines and products.

#### **Outreach data**

Target consumers with better outreach data, like phones, emails, and addresses.

#### Consumer profile data

Gain insight into socioeconomic and psychographic attributes like income levels, charitable donor behavior, household distributions, interests and affinities, and more, to power audience building and drive growth.

#### **Address verification**

CASS-certified verified address, for real-time and analytical use cases, including deliverability, ZIP+4, and geocode.

#### Intelligent data science

Understand which populations may be food insecure, be housing insecure, need access to transportation, and more, with out-ofthe-box propensity models, purpose built for different industries.

#### **Clinician-specific attributes**

Gain insight into affiliations, specialties, practice addresses, and more, to fill in the gaps in your provider data for operational use cases, and to gain provider network intelligence for analytical and strategic use cases.

Cohort Person Enrich

All Fields

**Enriched Demographics** 

Q Start typing to search

Find a Field

(3)

Search Options

In Use